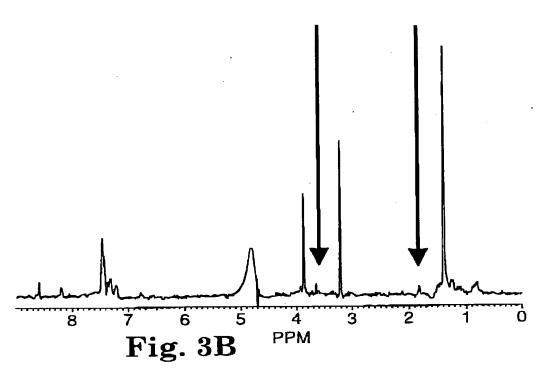

Sheet 3 of 17

METHODS FOR CREATER A COMPOUND LIBRARY

Title: METHODS FOR CRE Applicant(s): Stockman et al. Scrial No.: 10/044,219 Docket: 6283NCP2

Filed: November 19, 2001

Filed: November 19, 2001

Sheet 4 of 17